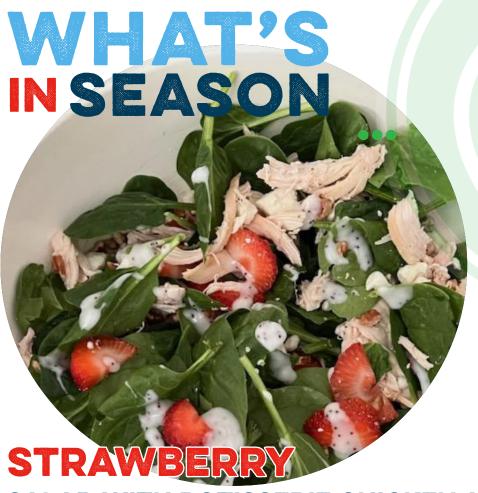

# SALAD WITH ROTISSERIE CHICKEN AND POPPYSEED DRESSING

## **INGREDIENTS:**

10 ounce bag of baby spinach (or your favorite leafy greens)

1 quart strawberries, rinsed and sliced

¾ cup Feta cheese, crumbled

% cup pecans, chopped (toasted if desired)

½ cup Poppyseed dressing

2 cups rotisserie chicken, shredded