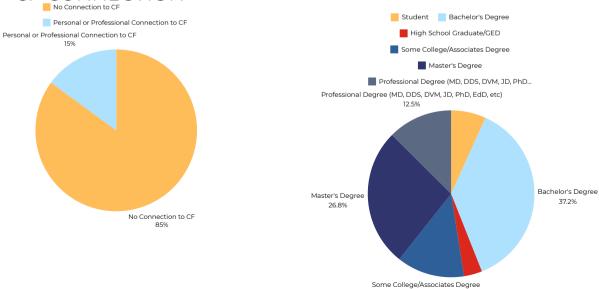

2024 Sponsorship Information

#### **ABOUT THE RACE**

For more than 26 years "Sizzler" has been a favorite Labor Day tradition for serious & recreational runners & walkers alike. Event day features a 10K or 5K distance option that are fast courses and stroller friendly, duo team, and push-rim (5K only) friendly.

Participants receive amazing SWAG and an opportunity to visit and engage with our sponsors at our post-race celebration.

Sizzler also offers a To-Go option. Take our race to your place.

Sizzler attracts individuals and families from throughout the Metro Atlanta area and across the southeast. The virtual race attracts participants from across the United States. In 2023, 23 different states were represented.



### PARTICIPANT DEMOGRAPHICS

#### updated 2023







#### **WHY WE RUN**

BreatheStrong CF advances the physical and mental wellness of people with cystic fibrosis through education, direct support, and empowering opportunities. Cystic fibrosis is a genetic disease that causes thick, sticky mucus in the lungs, digestive system, and other organs. The mucus in the lungs can clog the airways and trap germs leading to infections, respiratory failure, and other complications.

Since 2012 "Sizzler" has raised more than \$490,000 as the flagship fundraiser for BreatheStrong CF. Big Peach Sizzler is owned and operated by BreatheStrong CF and therefore ALL proceeds from Sizzler support BreatheStrong CF's programs:

**Exercise Grants** help people living with CF access regular physical exercise across the United States.

**Susan C. Burroughs Criti