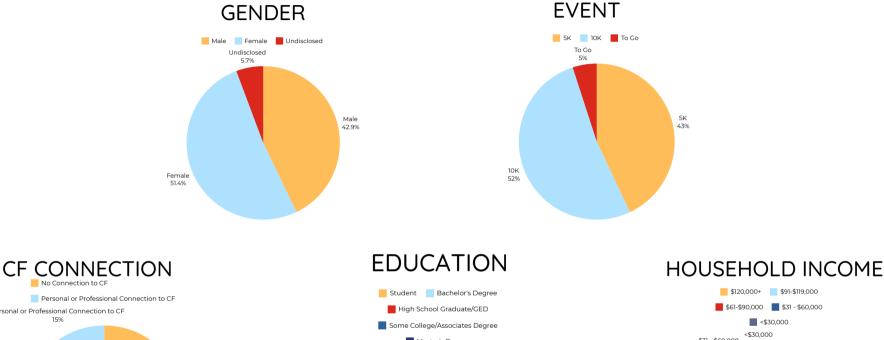

2024 Sponsorship Information

#### **ABOUT THE RACE**

For more than 26 years "Sizzler" has been a favorite Labor Day tradition for serious & recreational runners & walkers alike. Event day features a 10K or 5K distance option that are fast courses and stroller friendly, duo team, and push-rim (5K only) friendly.

Participants receive amazing SWAG and an opportunity to visit and engage with our sponsors at our post-race celebration.

Sizzler also offers a To-Go option. Take our race to your place.

Sizzler attracts individuals and families from throughout the Metro Atlanta area and across the southeast. The virtual race attracts participants from across the United States. In 2023, 23 different states were represented.



### PARTICIPANT DEMOGRAPHICS

#### updated 2023







#### **WHY WE RUN**

BreatheStrong CF advances the physical and mental wellness of people with cystic fibrosis through education, direct support, and empowering opportunities. Cystic fibrosis is a genetic disease that causes thick, sticky mucus in the lungs, digestive system, and other organs. The mucus in the lungs can clog the airways and trap germs leading to infections, respiratory failure, and other complications.

Since 2012 "Sizzler" has raised more than \$490,000 as the flagship fundraiser for BreatheStrong CF. Big Peach Sizzler is owned and operated by BreatheStrong CF and therefore ALL proceeds from Sizzler support BreatheStrong CF's programs:

**Exercise Grants** help people living with CF access regular physical exercise across the United States.

**Susan C. Burroughs Cri