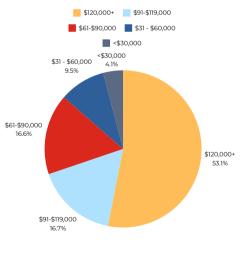

2024 Sponsorship Information

#### **ABOUT THE RACE**

For more than 26 years "Sizzler" has been a favorite Labor Day tradition for serious & recreational runners & walkers alike. Event day features a 10K or 5K distance option that are fast courses and stroller friendly, duo team, and push-rim (5K only) friendly.

Participants receive amazing SWAG and an opportunity to visit and engage with our sponsors at our post-race celebration.

Sizzler also offers a To-Go option. Take our race to your place.

Sizzler attracts individuals and families from throughout the Metro Atlanta area and across the southeast. The virtual race attracts participants from across the United States. In 2023, 23 different states were represented.



### PARTICIPANT DEMOGRAPHICS

#### updated 2023







#### **WHY WE RUN**

BreatheStrong CF advances the physical and mental wellness of people with cystic fibrosis through education, direct support, and empowering opportunities. Cystic fibrosis is a genetic disease that causes thick, sticky mucus in the lungs, digestive system, and other organs. The mucus in the lungs can clog the airways and trap germs leading to infections, respiratory failure, and other complications.

Since 2012 "Sizzler" has raised more than \$490,000 as the flagship fundraiser for BreatheStrong CF. Big Peach Sizzler is owned and operated by BreatheStrong CF and therefore ALL proceeds from Sizzler support BreatheStrong CF's programs:

**Exercise Grants** help people living with CF access regular physical exercise across the United States.

**Susan C. Burroughs Critica