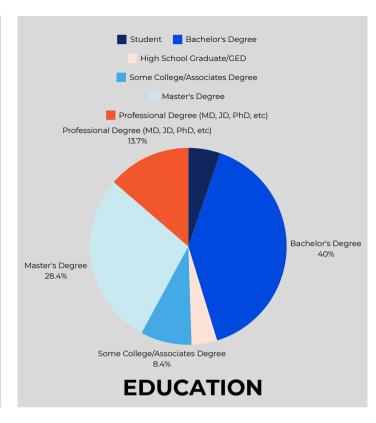

t BreatheStrong CF's programs.









## Big Peach Sizzler 10K & 5K Sizzler To-Go

For more than 27 years "Sizzler" has been a favorite Labor Day tradition for serious & recreational runners & walkers alike. Event day features a 10K or 5K distance option with fast courses that are stroller, duo team, and push-rim (5K only) friendly. Sizzler To-Go offers our race at your place.

Participants receive amazing SWAG and an opportunity to visit and engage with our sponsors at our post-race celebration.

Sizzler attracts individuals and families from throughout the Metro Atlanta area and across the southeast. The virtual race attracts participants from across the United States. In 2024, 10 different states were represented.

#### **RUNSIZZLER.COM**



# PARTICIPANT DEMOGRAPHICS updated 2024













# \$25,000

#### **Presenting Sponsor of Sizzler or Sizzler To-Go**

Premium logo placement on Big Peach Sizzler webpage, Big Peach Sizzler registration page, and event-related email communication

Named presenting sponsor of Sizzler To-Go

Tier 1 logo placement on race and volunteer event shirts

Logo placement on race site photo backdrop

6 social media recognitions through various BreatheStrong CF and Big Peach Sizzler channels

Announcer recognition on race day

20 complimentary in-person race entries

Premium location of a 10x20 space at post-race festival with tent, table, and chairs provided upon request

Opportunity to be present at packet pick-up or have something handed out.

For more information including custom packages or in-kind donations, contact sizzler@breathestr