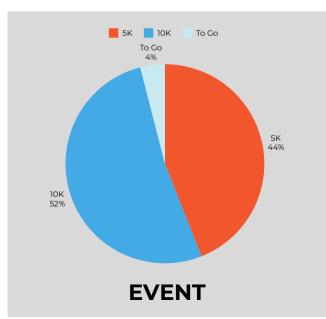

Participants receive amazing SWAG and an opportunity to visit and engage with our sponsors at our post-race celebration.

Sizzler attracts individuals and families from throughout the Metro Atlanta area and across the southeast. The virtual race attracts participants from across the United States. In 2024, 10 different states were represented.

# PARTICIPANT DEMOGRAPHICS updated 2024