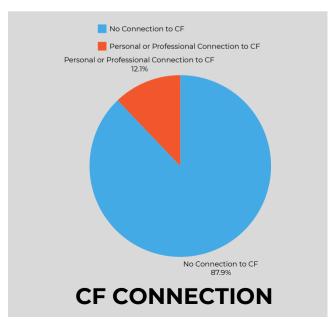

theStrong CF's programs.









## Big Peach Sizzler 10K & 5K Sizzler To-Go

For more than 27 years "Sizzler" has been a favorite Labor Day tradition for serious & recreational runners & walkers alike. Event day features a 10K or 5K distance option with fast courses that are stroller, duo team, and push-rim (5K only) friendly. Sizzler To-Go offers our race at your place.

Participants receive amazing SWAG and an opportunity to visit and engage with our sponsors at our post-race celebration.

Sizzler attracts individuals and families from throughout the Metro Atlanta area and across the southeast. The virtual race attracts participants from across the United States. In 2024, 10 different states were represented.

#### **RUNSIZZLER.COM**



# PARTICIPANT DEMOGRAPHICS updated 2024













# \$25,000

#### **Presenting Sponsor of Sizzler or Sizzler To-Go**

Premium logo placement on Big Peach Sizzler webpage, Big Peach Sizzler registration page, and event-related email communication

Named presenting sponsor of Sizzler To-Go

Tier 1 logo placement on race and volunteer event shirts

Logo placement on race site photo backdrop

6 social media recognitions through various BreatheStrong CF and Big Peach Sizzler channels

Announcer recognition on race day

20 complimentary in-person race entries

Premium location of a 10x20 space at post-race festival with tent, table, and chairs provided upon request

Opportunity to be present at packet pick-up or have something handed out.

For more information including custom packages or in-kind donations, contact sizzler@breathestrongcf.