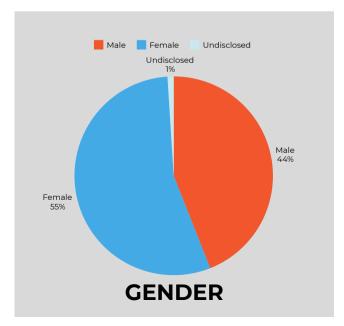

BreatheStrong CF's programs.









## Big Peach Sizzler 10K & 5K Sizzler To-Go

For more than 27 years "Sizzler" has been a favorite Labor Day tradition for serious & recreational runners & walkers alike. Event day features a 10K or 5K distance option with fast courses that are stroller, duo team, and push-rim (5K only) friendly. Sizzler To-Go offers our race at your place.

Participants receive amazing SWAG and an opportunity to visit and engage with our sponsors at our post-race celebration.

Sizzler attracts individuals and families from throughout the Metro Atlanta area and across the southeast. The virtual race attracts participants from across the United States. In 2024, 10 different states were represented.

#### **RUNSIZZLER.COM**



# PARTICIPANT DEMOGRAPHICS updated 2024













# \$25,000

#### **Presenting Sponsor of Sizzler or Sizzler To-Go**

Premium logo placement on Big Peach Sizzler webpage, Big Peach Sizzler registration page, and event-related email communication

Named presenting sponsor of Sizzler To-Go

Tier 1 logo placement on race and volunteer event shirts

Logo placement on race site photo backdrop

6 social media recognitions through various BreatheStrong CF and Big Peach Sizzler channels

Announcer recognition on race day

20 complimentary in-person race entries

Premium location of a 10x20 space at post-race festival with tent, table, and chairs provided upon request

Opportunity to be present at packet pick-up or have something handed out.

For more information including custom packages or in-kind donations, contact sizzler@breathestron