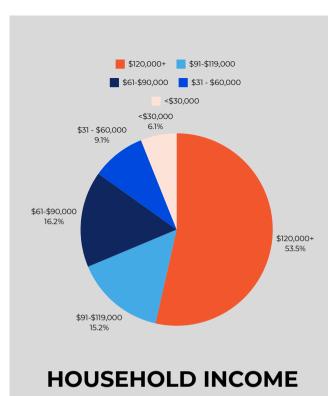

ort BreatheStrong CF's programs.









## Big Peach Sizzler 10K & 5K Sizzler To-Go

For more than 27 years "Sizzler" has been a favorite Labor Day tradition for serious & recreational runners & walkers alike. Event day features a 10K or 5K distance option with fast courses that are stroller, duo team, and push-rim (5K only) friendly. Sizzler To-Go offers our race at your place.

Participants receive amazing SWAG and an opportunity to visit and engage with our sponsors at our post-race celebration.

Sizzler attracts individuals and families from throughout the Metro Atlanta area and across the southeast. The virtual race attracts participants from across the United States. In 2024, 10 different states were represented.

#### **RUNSIZZLER.COM**



# PARTICIPANT DEMOGRAPHICS updated 2024













# \$25,000

#### **Presenting Sponsor of Sizzler or Sizzler To-Go**

Premium logo placement on Big Peach Sizzler webpage, Big Peach Sizzler registration page, and event-related email communication

Named presenting sponsor of Sizzler To-Go

Tier 1 logo placement on race and volunteer event shirts

Logo placement on race site photo backdrop

6 social media recognitions through various BreatheStrong CF and Big Peach Sizzler channels

Announcer recognition on race day

20 complimentary in-person race entries

Premium location of a 10x20 space at post-race festival with tent, table, and chairs provided upon request

Opportunity to be present at packet pick-up or have something handed out.

For more information including custom packages or in-kind donations, contact sizzler@breathes