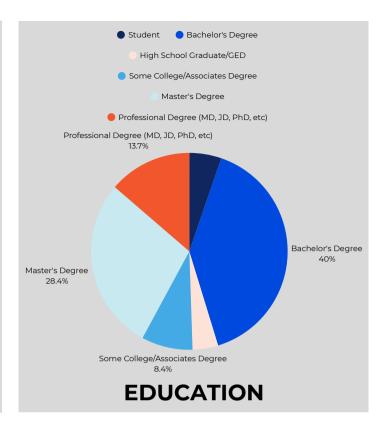

pport BreatheStrong CF's programs.









# Big Peach Sizzler 10K & 5K Sizzler To-Go

For more than 27 years "Sizzler" has been a favorite Labor Day tradition for serious & recreational runners & walkers alike. Event day features a 10K or 5K distance option with fast courses that are stroller, duo team, and push-rim (5K only) friendly. Sizzler To-Go offers our race at your place.

Participants receive amazing SWAG and an opportunity to visit and engage with our sponsors at our post-race celebration.

Sizzler attracts individuals and families from throughout the Metro Atlanta area and across the southeast. The virtual race attracts participants from across the United States. In 2024, 10 different states were represented.

### **RUNSIZZLER.COM**



PARTICIPANT
DEMOGRAPHICS
updated 2024













# \$25,000

### **Presenting Sponsor of Sizzler or Sizzler To-Go**

Premium logo placement on Big Peach Sizzler webpage, Big Peach Sizzler registration page, and event-related email communication

Named presenting sponsor of Sizzler To-Go

Tier 1 logo placement on race and volunteer event shirts

Logo placement on race site photo backdrop

6 social media recognitions through various BreatheStrong CF and Big Peach Sizzler channels

Announcer recognition on race day

20 complimentary in-person race entries

Premium location of a 10x20 space at post-race festival with tent, table, and chairs provided upon request

Opportunity to be present at packet pick-up or have something handed out.

For more information including custom packages or in-kind donations, contact sizzler@breathestro