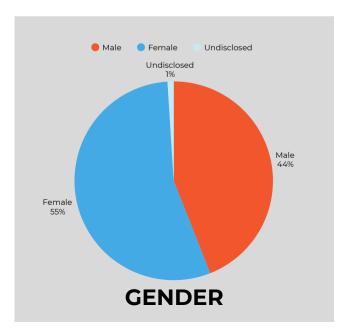

ort BreatheStrong CF's programs.









# Big Peach Sizzler 10K & 5K Sizzler To-Go

For more than 27 years "Sizzler" has been a favorite Labor Day tradition for serious & recreational runners & walkers alike. Event day features a 10K or 5K distance option with fast courses that are stroller, duo team, and push-rim (5K only) friendly. Sizzler To-Go offers our race at your place.

Participants receive amazing SWAG and an opportunity to visit and engage with our sponsors at our post-race celebration.

Sizzler attracts individuals and families from throughout the Metro Atlanta area and across the southeast. The virtual race attracts participants from across the United States. In 2024, 10 different states were represented.

### **RUNSIZZLER.COM**



PARTICIPANT
DEMOGRAPHICS
updated 2024













# \$25,000

### **Presenting Sponsor of Sizzler or Sizzler To-Go**

Premium logo placement on Big Peach Sizzler webpage, Big Peach Sizzler registration page, and event-related email communication

Named presenting sponsor of Sizzler To-Go

Tier 1 logo placement on race and volunteer event shirts

Logo placement on race site photo backdrop

6 social media recognitions through various BreatheStrong CF and Big Peach Sizzler channels

Announcer recognition on race day

20 complimentary in-person race entries

Premium location of a 10x20 space at post-race festival with tent, table, and chairs provided upon request

Opportunity to be present at packet pick-up or have something handed out.

For more information including custom packages or in-kind donations, contact sizzler@breathestrong