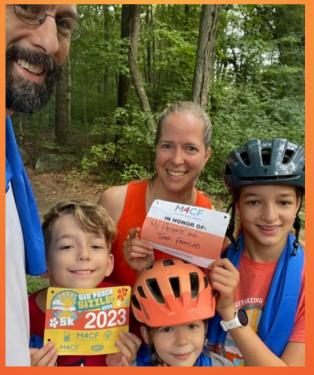

# Big Peach Sizzler 10K & 5K Sizzler To-Go

For more than 27 years "Sizzler" has been a favorite Labor Day tradition for serious & recreational runners & walkers alike. Event day features a 10K or 5K distance option with fast courses that are stroller, duo team, and push-rim (5K only) friendly. Sizzler To-Go offers our race at your place.

Participants receive amazing SWAG and an opportunity to visit and engage with our sponsors at our post-race celebration.

Sizzler attracts individuals and families from throughout the Metro Atlanta area and across the southeast. The virtual race attracts participants from across the United States. In 2024, 10 different states were represented.