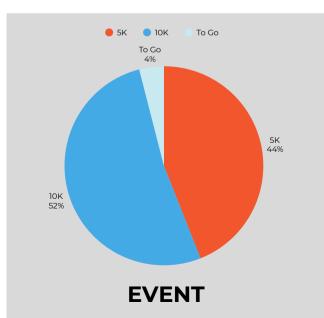

Participants receive amazing SWAG and an opportunity to visit and engage with our sponsors at our post-race celebration.

Sizzler attracts individuals and families from throughout the Metro Atlanta area and across the southeast. The virtual race attracts participants from across the United States. In 2024, 10 different states were represented.

### **RUNSIZZLER.COM**

PARTICIPANT
DEMOGRAPHICS
updated 2024