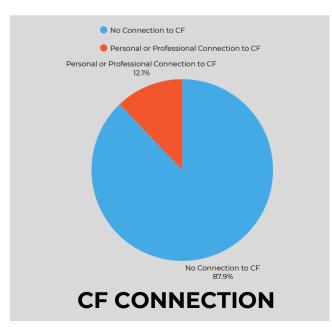

BreatheStrong CF's programs.









# Big Peach Sizzler 10K & 5K Sizzler To-Go

For more than 27 years "Sizzler" has been a favorite Labor Day tradition for serious & recreational runners & walkers alike. Event day features a 10K or 5K distance option with fast courses that are stroller, duo team, and push-rim (5K only) friendly. Sizzler To-Go offers our race at your place.

Participants receive amazing SWAG and an opportunity to visit and engage with our sponsors at our post-race celebration.

Sizzler attracts individuals and families from throughout the Metro Atlanta area and across the southeast. The virtual race attracts participants from across the United States. In 2024, 10 different states were represented.

### **RUNSIZZLER.COM**



PARTICIPANT
DEMOGRAPHICS
updated 2024













# \$25,000

### **Presenting Sponsor of Sizzler or Sizzler To-Go**

Premium logo placement on Big Peach Sizzler webpage, Big Peach Sizzler registration page, and event-related email communication

Named presenting sponsor of Sizzler To-Go

Tier 1 logo placement on race and volunteer event shirts

Logo placement on race site photo backdrop

6 social media recognitions through various BreatheStrong CF and Big Peach Sizzler channels

Announcer recognition on race day

20 complimentary in-person race entries

Premium location of a 10x20 space at post-race festival with tent, table, and chairs provided upon request

Opportunity to be present at packet pick-up or have something handed out.

For more information including custom packages or in-kind donations, contact sizzler@breathestrongcf.o