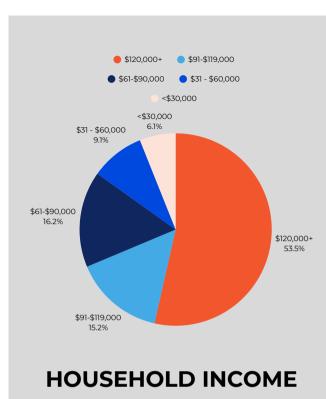

support BreatheStrong CF's programs.









# Big Peach Sizzler 10K & 5K Sizzler To-Go

For more than 27 years "Sizzler" has been a favorite Labor Day tradition for serious & recreational runners & walkers alike. Event day features a 10K or 5K distance option with fast courses that are stroller, duo team, and push-rim (5K only) friendly. Sizzler To-Go offers our race at your place.

Participants receive amazing SWAG and an opportunity to visit and engage with our sponsors at our post-race celebration.

Sizzler attracts individuals and families from throughout the Metro Atlanta area and across the southeast. The virtual race attracts participants from across the United States. In 2024, 10 different states were represented.

### **RUNSIZZLER.COM**



PARTICIPANT
DEMOGRAPHICS
updated 2024













# \$25,000

### **Presenting Sponsor of Sizzler or Sizzler To-Go**

Premium logo placement on Big Peach Sizzler webpage, Big Peach Sizzler registration page, and event-related email communication

Named presenting sponsor of Sizzler To-Go

Tier 1 logo placement on race and volunteer event shirts

Logo placement on race site photo backdrop

6 social media recognitions through various BreatheStrong CF and Big Peach Sizzler channels

Announcer recognition on race day

20 complimentary in-person race entries

Premium location of a 10x20 space at post-race festival with tent, table, and chairs provided upon request

Opportunity to be present at packet pick-up or have something handed out.

For more information including custom packages or in-kind donations, contact sizzler@breathest