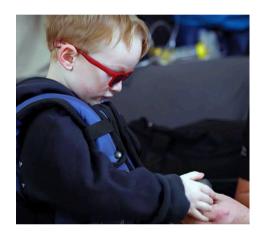

## **XANDER - SEATTLE, WA**

Getting Xander to sit still for lengthy treatments was a constant struggle. His parents found it challenging to encourage his active spirit while ensuring he completed his essential treatments. The lightweight, portable design of his AffloVest allows Xander to stay active while still receiving the airway clearance therapy he needs. Whether he's playing with toys, moving around the house, or just being his energetic self, Xander can keep going!